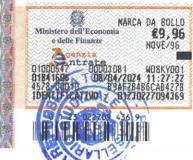

CERTIFICATO NUMERO: 29494/2024/R

sulla richiesta di: per uso: INTERESSATO RIDUZIONE DELLA META' DELL'IMPOSTA DI BOLLO E DIRINU PER ESSERE ESIBITO IN OCCASIONE DI CANDIDATURA ELETTORALE (ART. 1 COMMA 14 LEGGE 3/2019)

## NULLA

ESTRATTO DA: CASELLARIO GIUDIZIALE - PROCURA DELLA REPUBBLICA PRESSO IL TRIBUNALE DI TORINO

TORINO, 08/04/2024 12:22

IL RESEQUEABLE DEL SERVIZIO CERTIFICATIVO aola Calderan

Il presente certificato non può essere prodotto agli organi della pubblica amministrazione o ai privati gestori di pubblici servizi della Repubblica Italiana (art. 40 D.P.R. 28 dicembre 2000, n. 445), fatta salva l'ipotesi in cui sia prodotto nei procedimenti disciplinati dalle norme sull'immigrazione (d.lgs. 25 luglio 1998, n. 286). Il certificato è valido se presentato alle autorità amministrative straniere. SEGUE CERTIFICATO NUMERO: 29494/2024/R EMESSO DA: CASELLARIO GIUDIZIALE - PROCURA DELLA REPUBBLICA PRESSO IL TRIBUNALE DI TORINO (cognome) UNIA (nome) ALBERTO NATO IL 09/08/1966 A TORINO (TO) - ITALIA Pag. 2 di 2